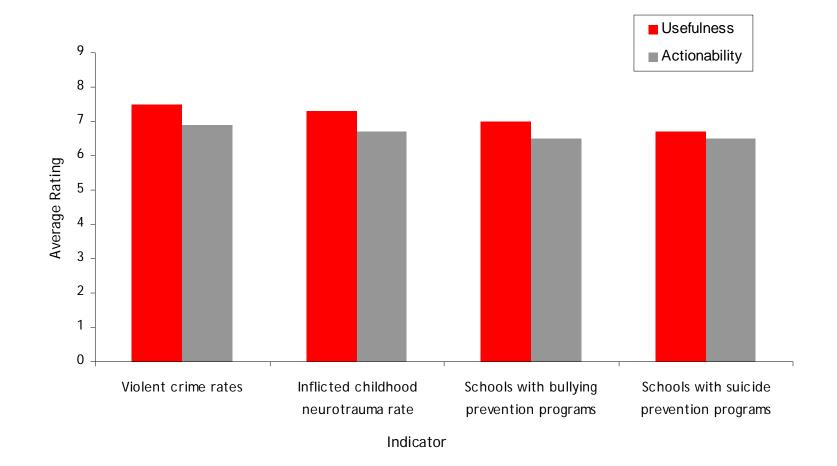

Indicator

- From the initial list of 51 indicators, a refined list of 34 indicators was established ▶
- Indicators were grouped into Policy Indicators, Risk Factor Indicators, and Outcome indicators
- In general, indicators related to motor vehicle crashes and overall injury indicators ranked the highest
- Indicators related to violence and trauma care were ranked somewhat lower for usefulness and ability to prompt action

1.

2.

- A broad-based modified Delphi method can be used to generate useful and actionable child and youth injury indicators
- All 34 indicators were considered useful. This suggests that the modified Delphi approach was successful in highlighting indicators that will track the progress of injuries in Canadian children and youth.