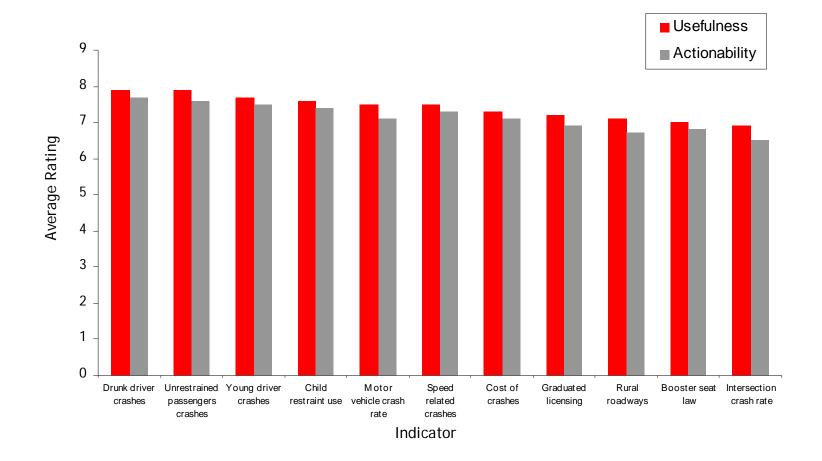

Indicator

- From the initial list of 51 indicators, a refined list of 34 indicators was established ▶
- Indicators were grouped into Policy Indicators, Risk Factor Indicators, and Outcome indicators
- In general, indicators related to motor vehicle crashes and overall injury indicators ranked the highest
- Indicators related to violence and trauma care were ranked somewhat lower for usefulness and ability to prompt action

1.

2.

- A broad-based modified Delphi method can be used to generate useful and actionable child and youth injury indicators
- All 34 indicators were considered useful. This suggests that the modified Delphi approach was successful in highlighting indicators that will track the progress of injuries in Canadian children and youth.