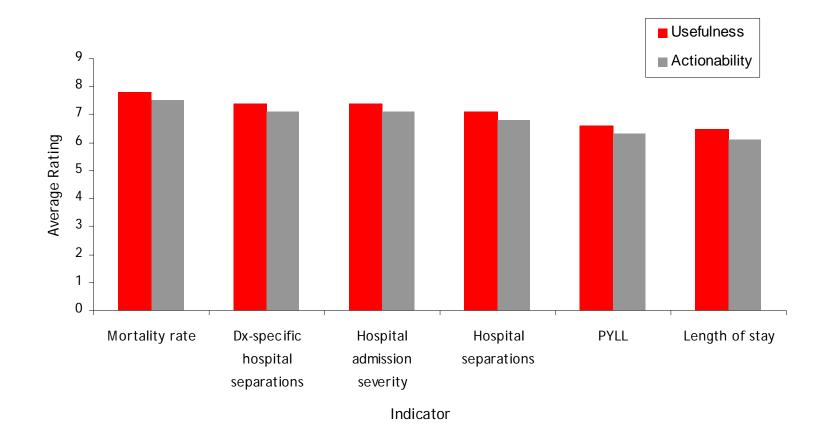

Indicator

- From the initial list of 51 indicators, a refined list of 34 indicators was established ▶
- Indicators were grouped into Policy Indicators, Risk Factor Indicators, and Outcome indicators
- In general, indicators related to motor vehicle crashes and overall injury indicators ranked the highest
- Indicators related to violence and trauma care were ranked somewhat lower for usefulness and ability to prompt action

1.

2.

- A broad-based modified Delphi method can be used to generate useful and actionable child and youth injury indicators
- All 34 indicators were considered useful. This suggests that the modified Delphi approach was successful in highlighting indicators that will track the progress of injuries in Canadian children and youth.