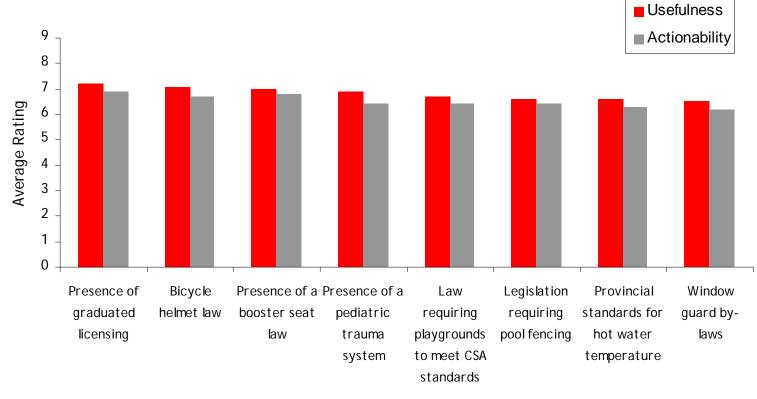

Indicator

- From the initial list of 51 indicators, a refined list of 34 indicators was established ▶
- Indicators were grouped into Policy Indicators, Risk Factor Indicators, and Outcome indicators
- In general, indicators related to motor vehicle crashes and overall injury indicators ranked the highest
- Indicators related to violence and trauma care were ranked somewhat lower for usefulness and ability to prompt action

1.

2.

- A broad-based modified Delphi method can be used to generate useful and actionable child and youth injury indicators
- All 34 indicators were considered useful. This suggests that the modified Delphi approach was successful in highlighting indicators that will track the progress of injuries in Canadian children and youth.