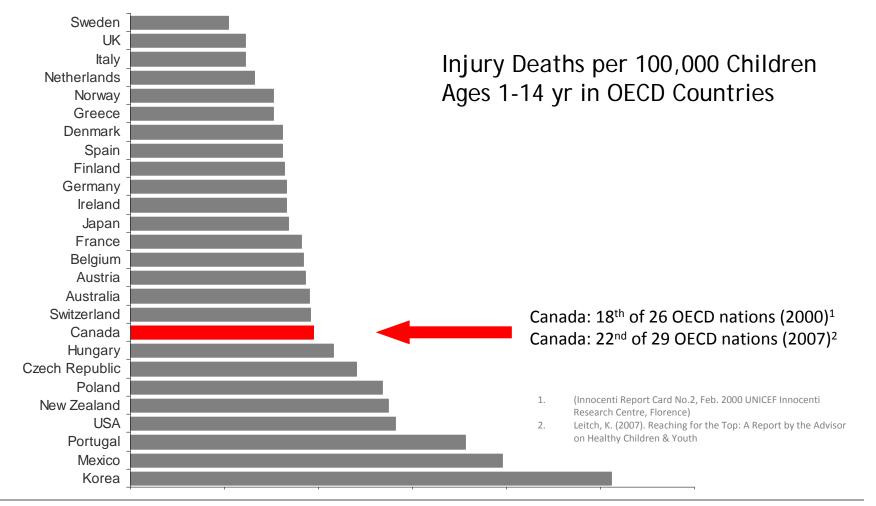

 Injuries are the leading cause of death among Canadian children, youth and young adults, ages 1 to 34 years

(Statistics Canada, accessed 2009)

 Each year in Canada, 25,500 children are hospitalized—and nearly 400 die—because of unintentional injury