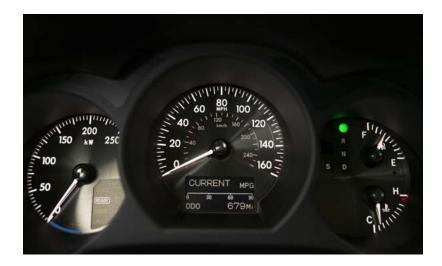

## Indicators are Like a Dashboard

 Car Dashboard has several indicators that are measures that tell you your speed, how much gas you have, engine temp., what gear you are in, engine revs., etc.

Ready reference – easily understood ? Clear signal ? Prompt action ? Monitor the situation and any changes ?